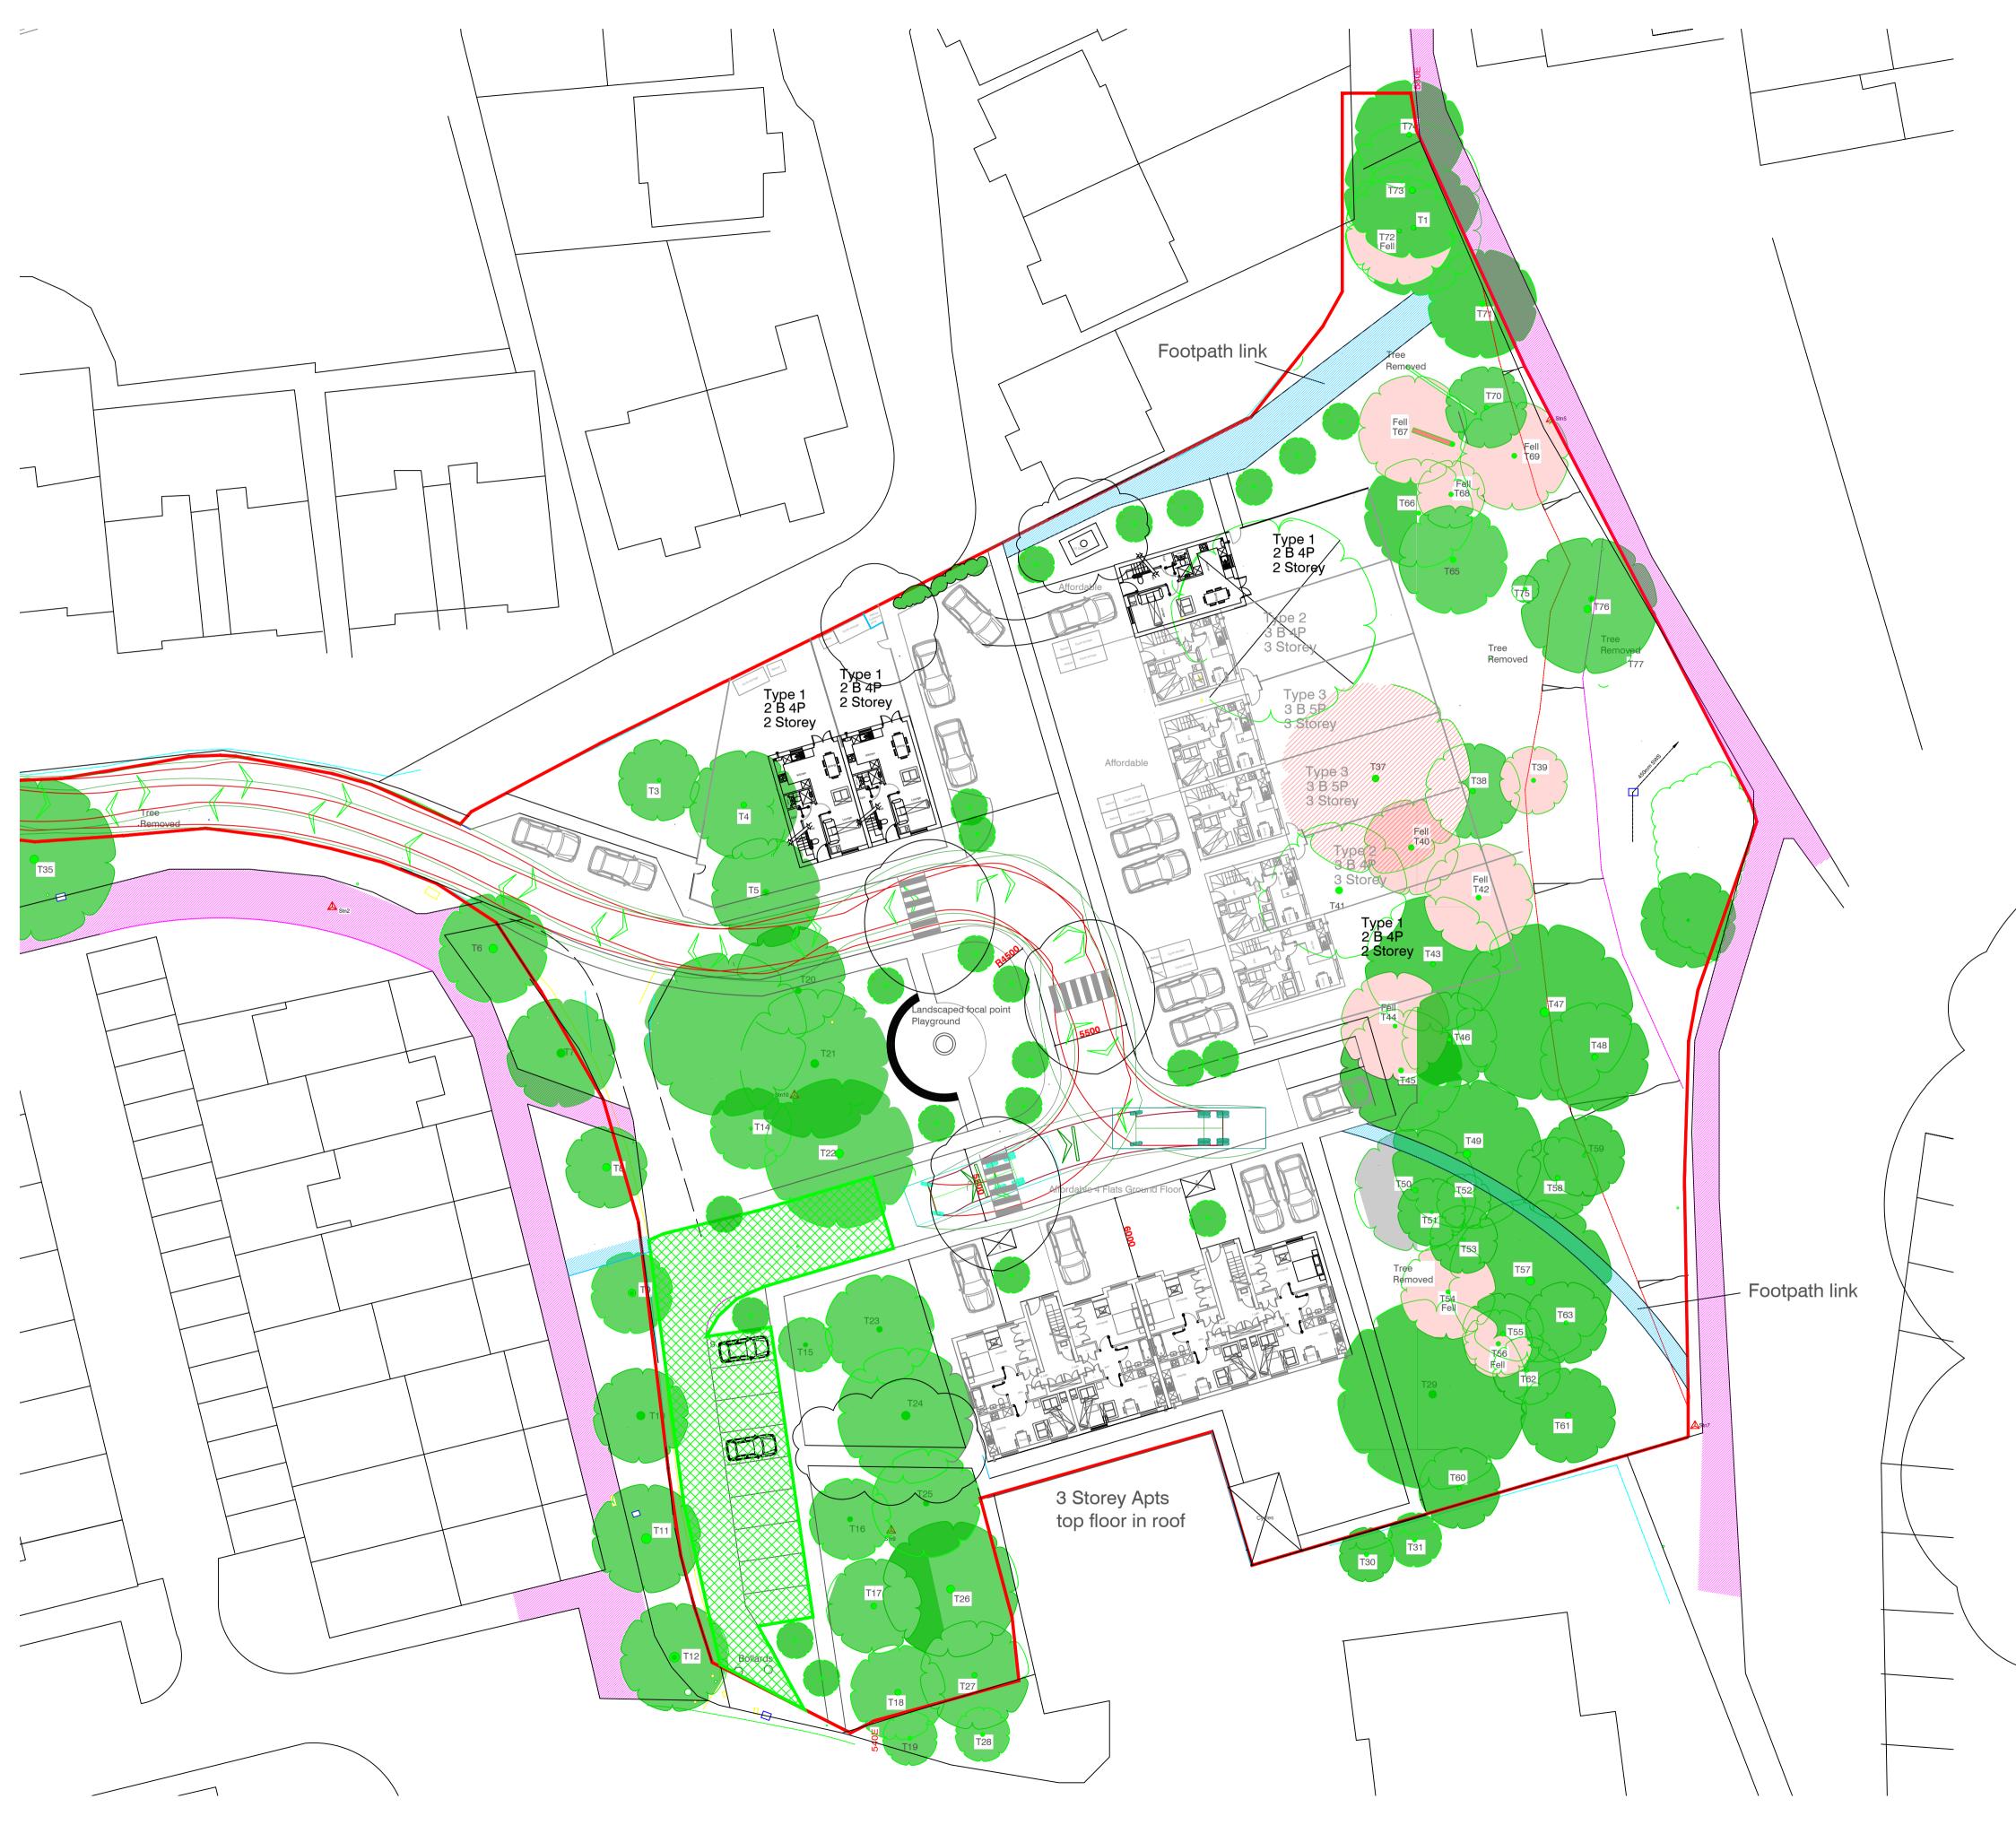

SITE PLAN Scale 1:200

DO NOT SCALE this drawing, figured dimensions only are to be used.
© This drawing is the sole copyright of BN1 Architects.
Any discrepancies between this drawing and other information should be reported to the Architect

## Note:

Read in conjunction with Hayden Tree Report and KirstenBowden Landscape Plans

## **KEY**

## Schedule of Accomodation

I No Type 1
2B 4P Affordable 79.0 sq m
1 No Type 3
3B 5P Affordable 100.8 sq m
4No Apartments
1B 2P Affordable M4(2) 51 sq m

3 No Type 1
2B 4p 79.0 sq m
2 No Type 2
3B 4P 90.8 sq m
1No Type 3
3B 5P 100.8 sq m
8No Apartments
1B 2P 51.0 sq m
Total 20 units
Parking Spaces
28 residential
5 Visitors (5 Required)

## BN1 ARCHITECTS

| T E | 202 Ditchling Road Brighton, East Sussex BN1 6JE Telephone: 01273 500968 E-mail: chrisbrooks@bn1architects.co.uk Website :bn1architects.co.uk  Project Name:  Brandon Library Site  Drawing Title: Site Plan |                         |  |                        |           |  |
|-----|--------------------------------------------------------------------------------------------------------------------------------------------------------------------------------------------------------------|-------------------------|--|------------------------|-----------|--|
|     | Project No:<br>BN 287                                                                                                                                                                                        | Drawing No:<br>P - 1000 |  |                        | Revision: |  |
|     | Planning                                                                                                                                                                                                     | Date:<br>20.07.23       |  | Drawn:<br>@ A1<br>@ A3 | Reviewed: |  |